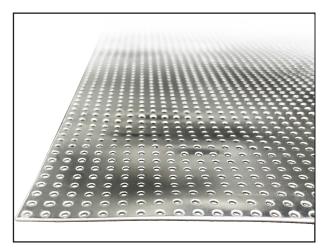

## WAVETEC 3D T 2/3 Perforated

WaveTEC 3D products are innovative wall cladding solutions which offer a modern and contemporary aesthetic. Through ground breaking production techniques free form shapes and designs are formed using high quality metals.

Measurements and data are approximate. Confirm with a sample

| Material           | Stainless Steel, Steel, Aluminum, Bronze, Copper      |
|--------------------|-------------------------------------------------------|
| Thickness          | 0.8 mm, 2 mm, 1 mm                                    |
| Standard Width     | 1400 mm                                               |
| Maximum Width      | 3000 mm                                               |
| Depth              | N/A                                                   |
| Perforation Option | Yes                                                   |
| Weight (kg/m2*)    | 6.34, 8.25, 7.85                                      |
| Surface:           | Polished                                              |
| Maintenance:       | Cleaning with air jet or a damp cloth, not detergents |
|                    |                                                       |